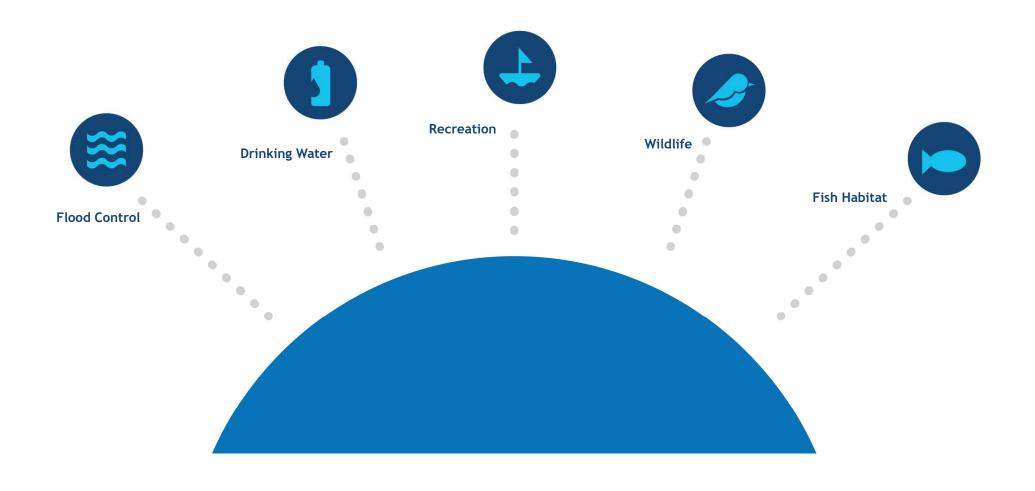

### Falls Lake

- 12,000 acre reservoir north of Raleigh
- Designated uses
- Chlorophyll-a impairment