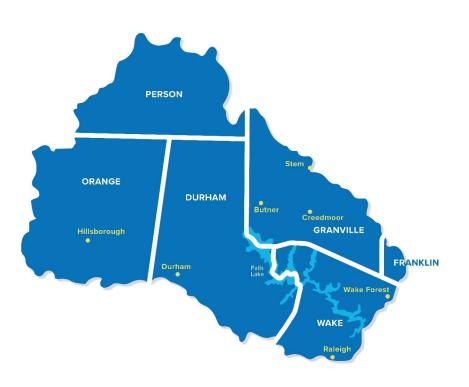

### Falls Lake

- 12,000 acre reservoir north of Raleigh
- Designated uses
- Chlorophyll-a impairment

### The UNRBA

- 1996 UNRBA forms
- 2008
  Falls Lake Listed as impaired
- 2010 Consensus Principles