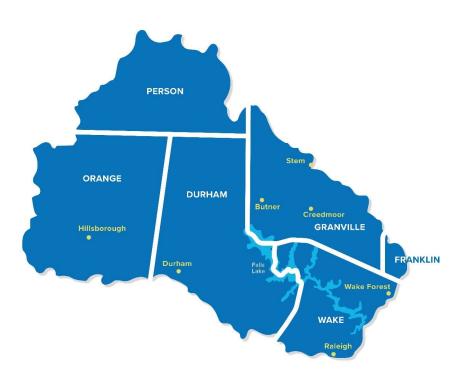

### Falls Lake

- 12,000 acre reservoir north of Raleigh
- Designated uses
- Chlorophyll-a impairment

### The UNRBA

- 1996 UNRBA forms
- 2008
  Falls Lake Listed as impaired
- 2010 Consensus Principles