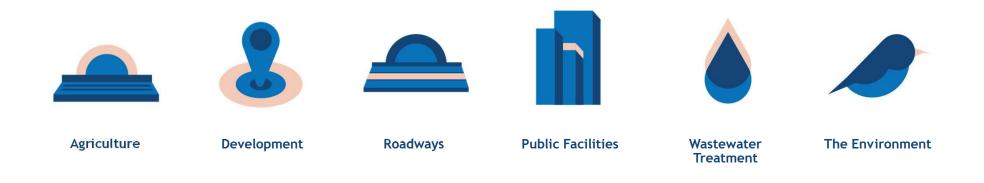

#### Stage I: 2011 to 2021

- Meet nutrient-related water quality standards in the lake below Highway 50
- Improve nutrient levels in the upper lake
- Lower nitrogen and phosphorus loading to the lake from all sectors
- Prevent new development from increasing nutrient loading

#### Stage II: 2021 to 2041

- Meet nutrient-related water quality standards in both the lower and upper portions of the lake
- Decrease nitrogen loading to the lake by 40%
- Decrease phosphorous loading to the lake by 77%