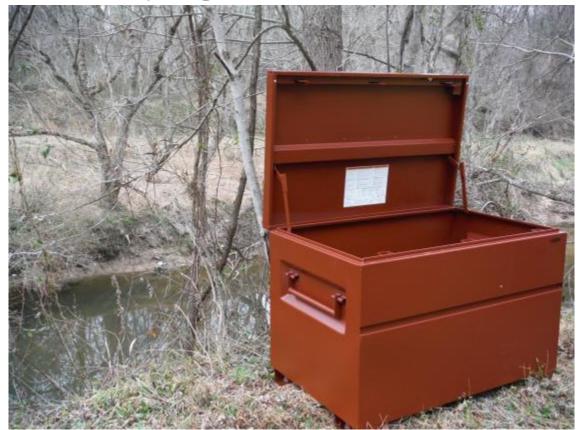

## Monitoring Program Updates

- Stormwater Monitoring
  - Draft sampling protocols developed
  - Trained 14 Raleigh staff in sampling protocols
  - Have rotating on call staff available for stormwater sampling
  - All equipment has been received including the telemetry unit which will be used for triggering sample collection at Ellerbe Creek site
  - Stormwater equipment enclosures are in place and ready to go

# Stormwater Sampling