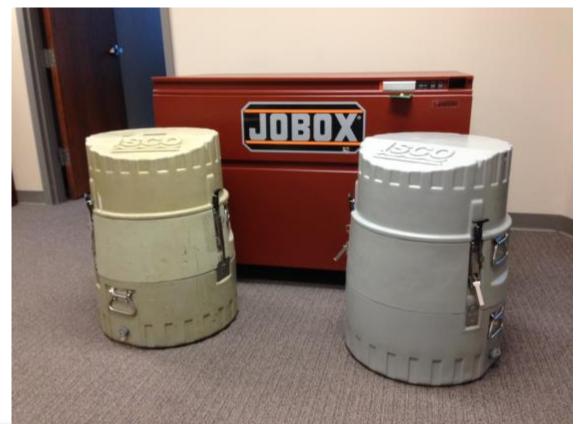

## Monitoring Program Updates

- Stormwater Monitoring
  - Draft sampling protocols developed
  - Trained 14 Raleigh staff in sampling protocols
  - Have rotating on call staff available for stormwater sampling
  - All equipment has been received including the telemetry unit which will be used for triggering sample collection at Ellerbe Creek site
  - Stormwater equipment enclosures are in place and ready to go

# Stormwater Sampling