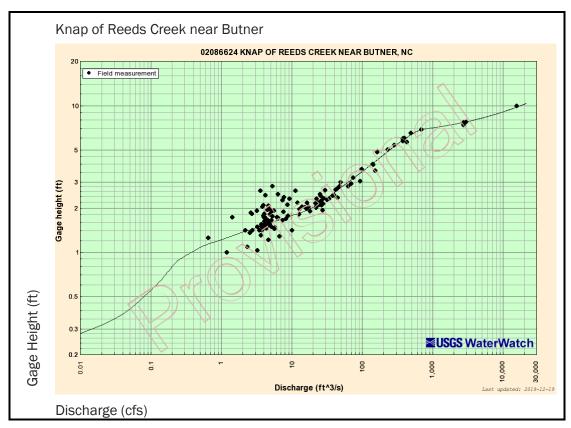

Figures downloaded from the USGS Data Portal

Figure E-4. Rating Curves and Field Measurements for the Knap of Reeds Creek Gage in the Falls Lake Watershed

Figures downloaded from the USGS Data Portal