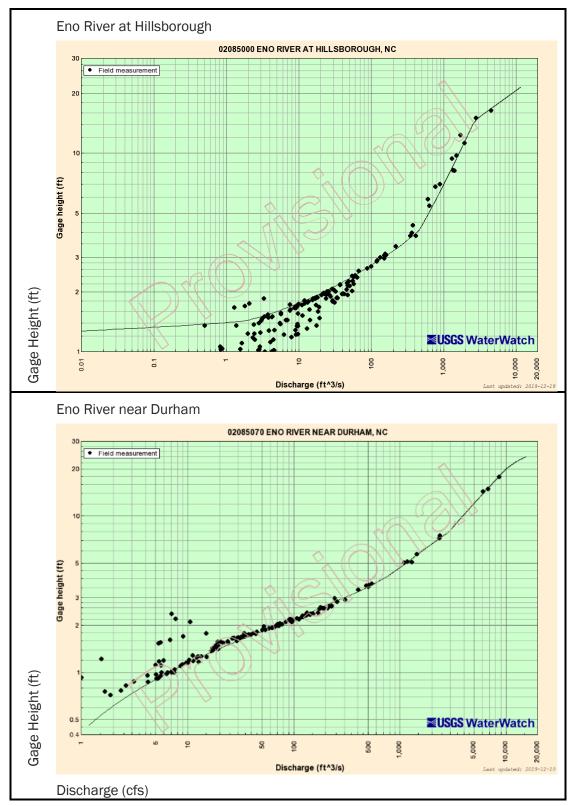

Appendix E: USGS Field Measurements and Stream Flow Rating Curves for Gages in the Falls Lake Watershed

Figure E-1. Rating Curves and Field Measurements for Eno River Gages in the Falls Lake Watershed

Figures downloaded from the USGS Data Portal