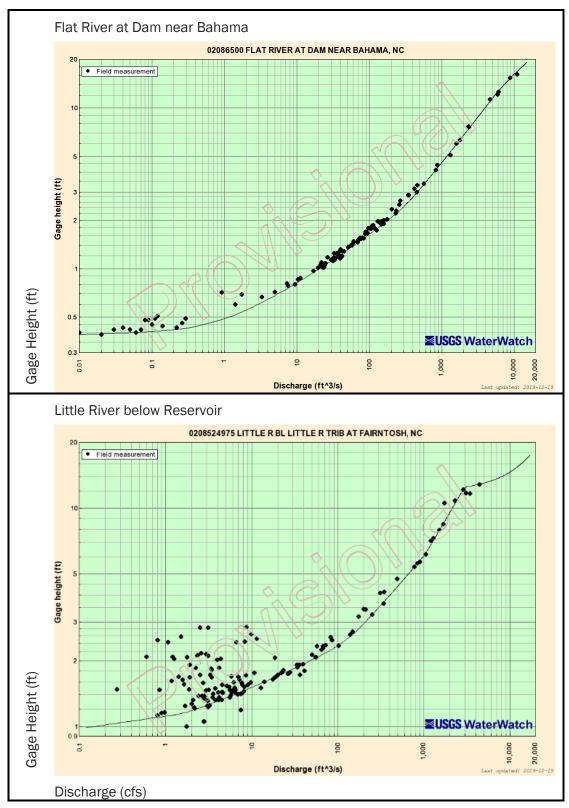

Figure E-2. Rating Curves and Field Measurements for Flat and Little River Gages in the Falls Lake Watershed

Figures downloaded from the USGS Data Portal

Figure E-3. Rating Curves and Field Measurements for Ellerbe Creek Gages in the Falls Lake Watershed