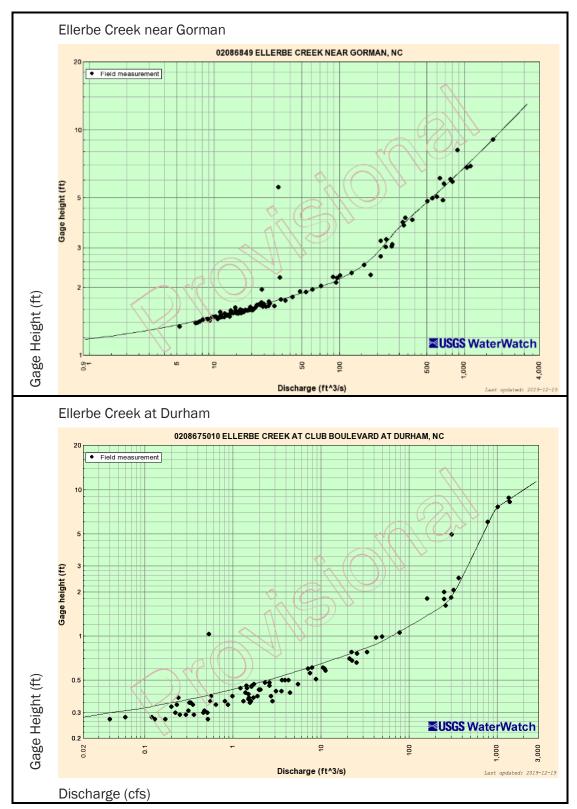

Figure E-2. Rating Curves and Field Measurements for Flat and Little River Gages in the Falls Lake Watershed

Figures downloaded from the USGS Data Portal

Figure E-3. Rating Curves and Field Measurements for Ellerbe Creek Gages in the Falls Lake Watershed

Figures downloaded from the USGS Data Portal

Figure E-4. Rating Curves and Field Measurements for the Knap of Reeds Creek Gage in the Falls Lake Watershed

Figures downloaded from the USGS Data Portal